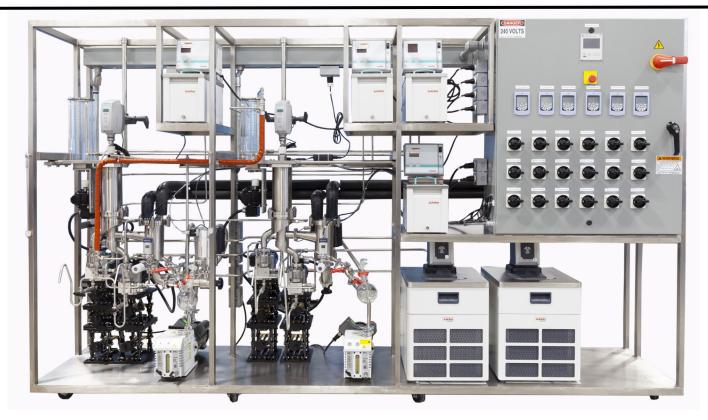

# Two Stage KDT-6 Short Path Distillation Unit

## **General Information**

Evaporator Type: Short Path

Evaporator Construction: 316 Stainless Steel

Evaporator Surface Area: 0.06 m<sup>2</sup> Feed Metering System: Gear Pumps

#### **Unit Dimensions**

129"L x 28"W x 76"H

## **General Operating Characteristics**

Evaporator Temperature Range: Amb to 300 C

Cold Trap: -50 C

Ultimate Vacuum: 0.001 Torr

Flow Rate: ~3 L/hr.

## **Electrical Specifications**

208-240V 3-Phase Up to 160 Amp (Based on Configuration)